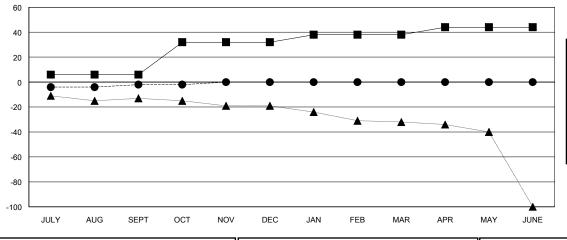

## MONTHLY MEMBERSHIP PROGRESS REPORT

District 8 L

Results as of: 10/31/2018

**GMT CA** 

| Clubs                 |               |           |               | Members               |                           |                         |                                              |
|-----------------------|---------------|-----------|---------------|-----------------------|---------------------------|-------------------------|----------------------------------------------|
| RESULTS FOR 2018-2019 |               |           |               | RESULTS FOR 2018-2019 |                           |                         |                                              |
| QUARTER               | NEW CLUB GOAL | NEW CLUBS | DROPPED CLUBS | QUARTER               | MEMBER GROWTH NET<br>GOAL | MEMBER GROWTH<br>ACTUAL | DROPPED MEMBERS ACTUAL (including transfers) |
| JULY/AUG/SEPT         | 0             | 0         | 0             | JULY/AUG/SEPT         | 6                         | 15                      | 16                                           |
| OCT/NOV/DEC           | 1             | 0         | 0             | OCT/NOV/DEC           | 26                        | 7                       | 7                                            |
| JAN/FEB/MAR           | 0             | 0         | 0             | JAN/FEB/MAR           | 6                         | 0                       | 0                                            |
| APR/MAY/JUNE          | 0             | 0         | 0             | APR/MAY/JUNE          | 6                         | 0                       | 0                                            |